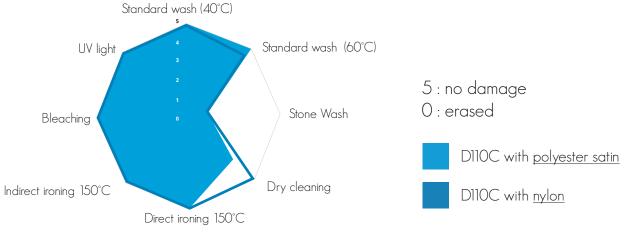

# PRINTED IMAGE DURABILITY

| TESTS with standard nylon care labels                               | RESULTS  |
|---------------------------------------------------------------------|----------|
| Standard wash<br>25 washing at 40°C during 45 min • Test ISO CO6A1M | ANSI > B |
| Standard wash<br>25 washing at 60°C during 45 min • Test ISO CO6A1M | ANSI > B |
| Stone wash<br>1 time                                                | ANSI > C |
| Dry cleaning 5 times                                                | ANSI > B |
| Direct & indirect ironing (150°C)                                   | ANSI > B |
| 20 back and forwards                                                |          |
| Bleaching<br>diluted to 5% during 2h                                | ANSI > B |
| Light Xenon lamp at 650W/m² during 1 month                          | ANSI > B |

# **D110C DURABILITY**

These performances are for guidance only. Results are obtained with adapted receiving material and optimum print conditions. (Ricoh test method)